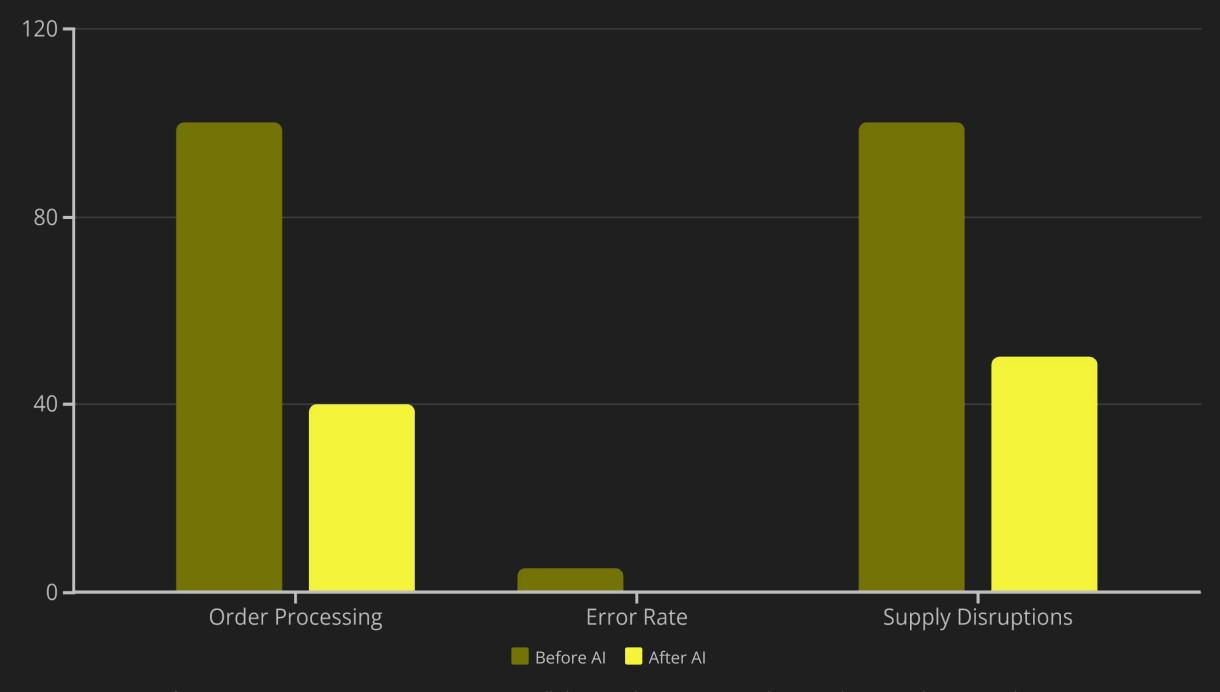

## **ROI Impact: Cost Savings**

70%

Labor Savings

Dramatic reduction in manual processing costs.

30%

Inventory Reduction

Lower carrying costs through optimized stock levels.

20%

Transport Savings

More efficient routing and shipment consolidation.

Our Al solutions deliver measurable financial returns within the first quarter of implementation.

### ROI Impact: Efficiency Boost

Performance improvements are consistent across all client implementations, with minimal variation between industries.